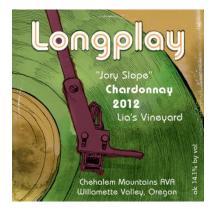

## Longplay™ 2012 "Jory Slope" Chardonnay, Lia's Vineyard

- Harvest: October 22, 2012
- Vineyard: Lia's Vineyard Chehalem Mountains AVA
- Vine Age: 21 years
- Cultivar: 100 percent Wente
  - Yield: 0.88 tons per acre
- Winemaker: Jay Somers
- Alcohol by volume: 13.5 percent

In this exceptional vintage, we dubbed the reserve-quality wine "Jory Slope" in recognition of the soil in which the own-rooted vines grow. This block has bright orange/red soil and is one of the steepest and highest in our vineyard.